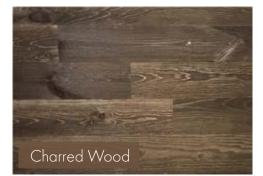

| Purchased From:   | Touch Up Stain:                                                                            |
|-------------------|--------------------------------------------------------------------------------------------|
| Home Depot        | Behr® Semi Transparent Waterproofing Stain & Sealer Tinted<br>to "Cordovan Brown" (ST-104) |
| Lowe's or Menards | Minwax® - Jacobean 2750 Penetrating Stain                                                  |