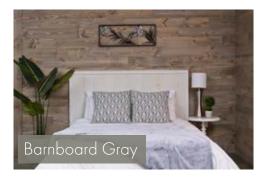

| Purchased From:   | Touch Up Stain:                                                                  |
|-------------------|----------------------------------------------------------------------------------|
| Home Depot        | Behr® Solid Color Waterproofing Stain & Sealer<br>Tinted to "Drizzle" (PPU26-14) |
| Lowe's or Menards | Minwax® - Pickled Oak 260 Penetrating Stain                                      |